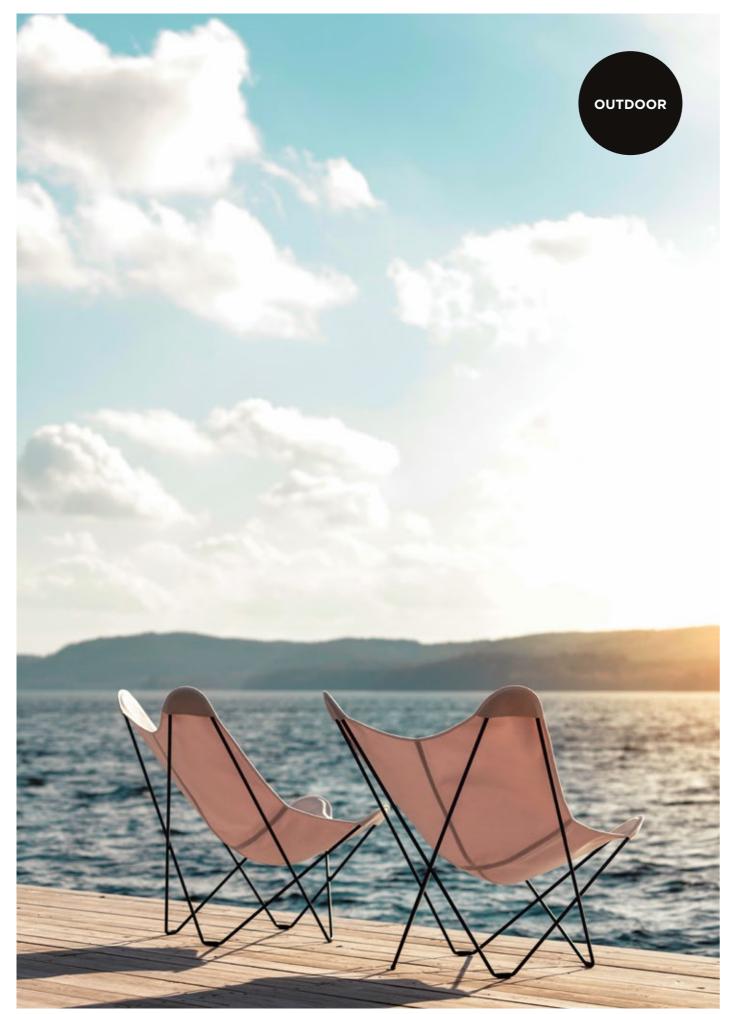

### **SUNSHINE MARIPOSA**

DOUBLE LAYER OF WATER RESISTANT SUNBRELLA PLUS FABRIC FROM FRANCE, RUST PROTECTED SOLID SWEDISH STEEL

SUNSHINE MARIPOSA/OYSTER FRAME: BLACK

#### **BLACK OUTDOOR**

– Structure specially designed to stay outdoors

epoxy paint

- Steel with zinc undercoat and - Resists water and rust - 5 year warranty

#### **OUR STANDARD** COLORS

Oyster Atlantic Blue Forest Green Graphite Available in all Sunbrella plus colour tones. The Sunbrella Plus color chart is available on request. Sunbrella Plus catalog available online here.