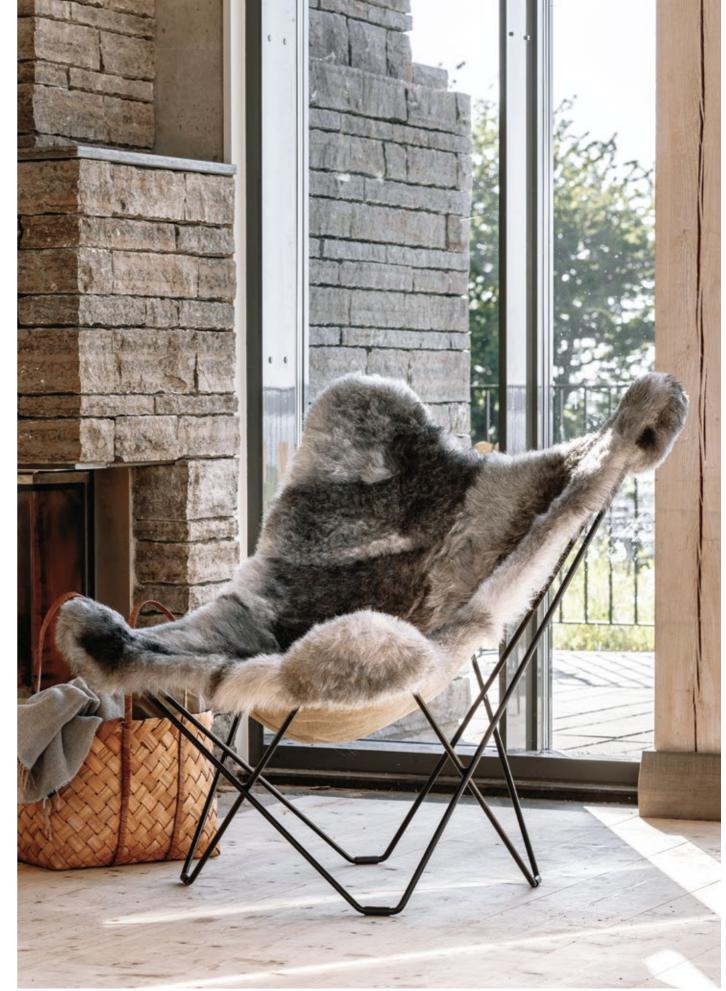

### **ICELAND MARIPOSA**

AUTHENTIC ICELANDIC SHEEPSKIN - ECOLOGICALLY TANNED, SOLID SWEDISH STEEL

ICELAND MARIPOSA/WILD BROWN FRAME: BLACK

- 9 -

ICELAND MARIPOSA/SHORN GREY, FRAME: BLACK

ICELAND FLYING GOOSE/SHORN GREY, FRAME: CHROME

### **ICELAND FLYING GOOSE**

AUTHENTIC ICELANDIC SHEEPSKIN - ECOLOGICALLY TANNED, SOLID SWEDISH STEEL

ICELAND FLYING GOOSE/SHORN GREY FRAME: CHROME

Shorn White Shorn Black Shorn Brown Shorn Grey Wild White Wild Black Wild Brown Wild Grey