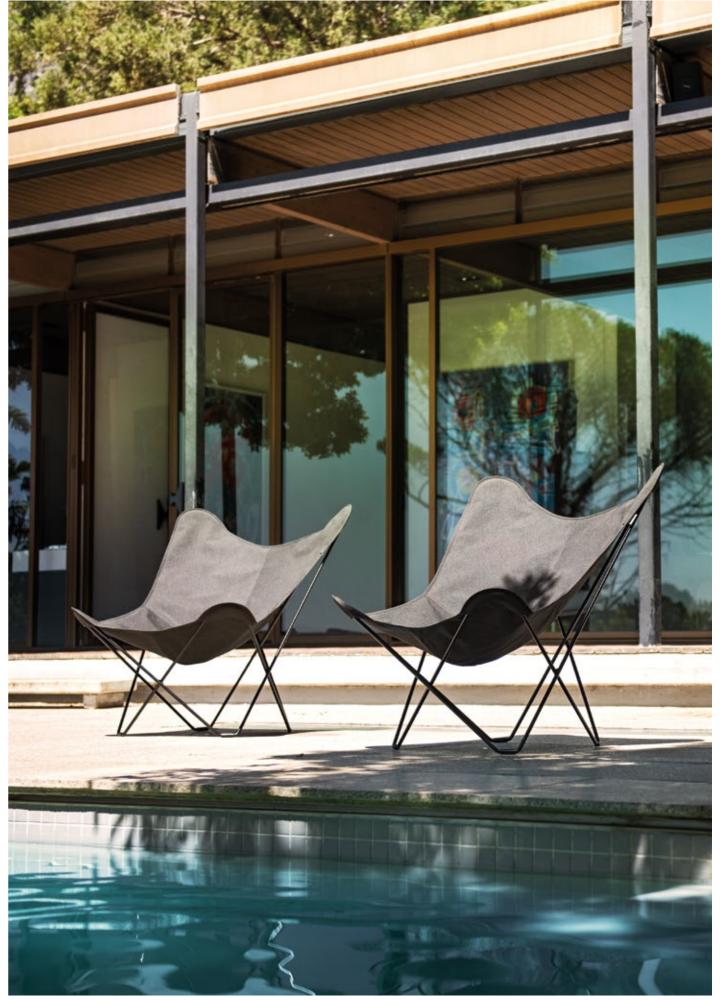

### **SUNSHINE MARIPOSA**

DOUBLE LAYER OF WATER RESISTANT SUNBRELLA PLUS FABRIC FROM FRANCE, RUST PROTECTED SOLID SWEDISH STEEL

SUNSHINE MARIPOSA/OYSTER FRAME: BLACK

#### **FRAMES**

Indoor Black

Chrome

Outdoor Black

CHAIR DIMENSIONS H: 87 W: 92 D: 87 CM