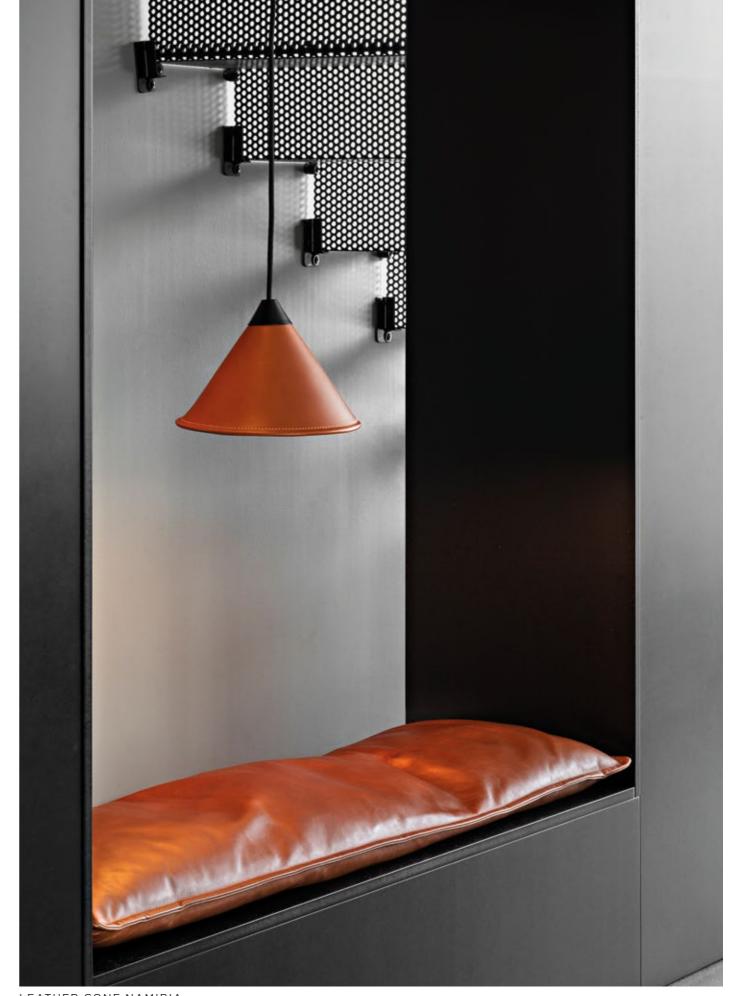

### LEATHER CONE NAMIBIA

LEATHER CONE LAMP. HANDMADE IN SWEDEN WITH ITALIAN LEATHER.

NAMIBIA/CHOCOLATE

LAMP DIMENSIONS

PACKAGING DIMENSIONS H: 20 W: 26 D: 26 CM

LAMP DIMENSIONS
D: 35

PACKAGING DIMENSIONS H: 27 W: 36 D: 36 CM