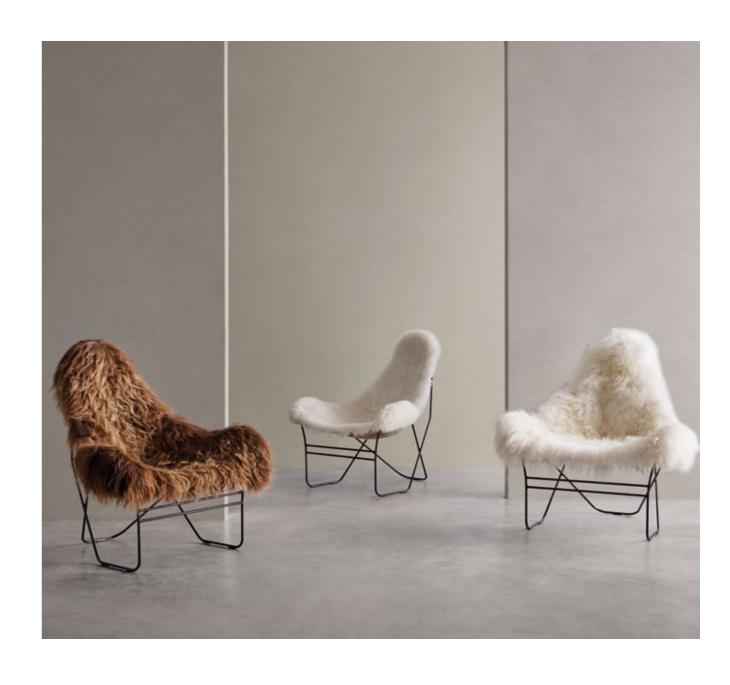

### **ICELAND MARIPOSA**

AUTHENTIC ICELANDIC SHEEPSKIN - ECOLOGICALLY TANNED, SOLID SWEDISH STEEL

ICELAND MARIPOSA/WILD BROWN FRAME: BLACK

- 9 -

ICELAND MARIPOSA/SHORN GREY, FRAME: BLACK

ICELAND FLYING GOOSE/SHORN GREY, FRAME: CHROME

### **ICELAND FLYING GOOSE**

AUTHENTIC ICELANDIC SHEEPSKIN - ECOLOGICALLY TANNED, SOLID SWEDISH STEEL

ICELAND FLYING GOOSE/SHORN GREY FRAME: CHROME

Shorn White Shorn Black Shorn Brown Shorn Grey Wild White Wild Black Wild Brown Wild Grey