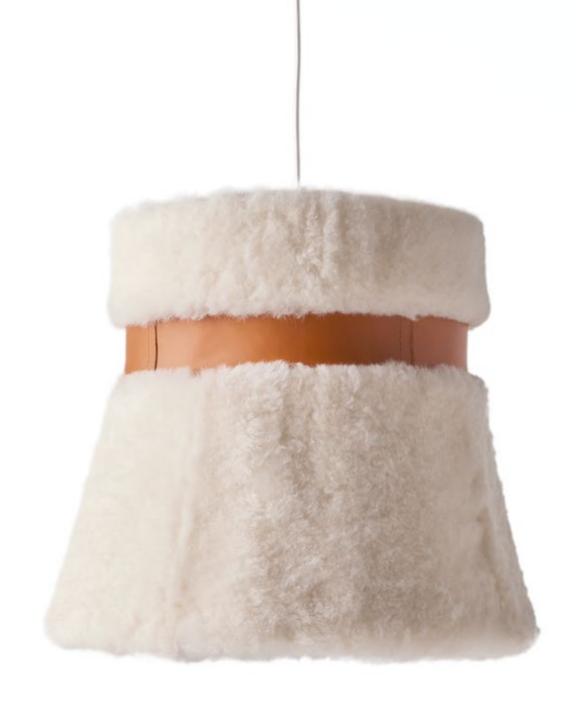

### LEATHER CONE NAMIBIA

LEATHER CONE LAMP. HANDMADE IN SWEDEN WITH ITALIAN LEATHER.

NAMIBIA/CHOCOLATE

LAMP DIMENSIONS

PACKAGING DIMENSIONS H: 20 W: 26 D: 26 CM

LAMP DIMENSIONS
D: 35

PACKAGING DIMENSIONS H: 27 W: 36 D: 36 CM

#### CONE COLOR

#### METAL CONE COLOR

Brass

A

Choose your own combination of lamp, metal cone and cord!

NATURE MEETS ART

LEATHER CONE NAMIBIA

NATURE MEETS ART

- 20 
- 21 -