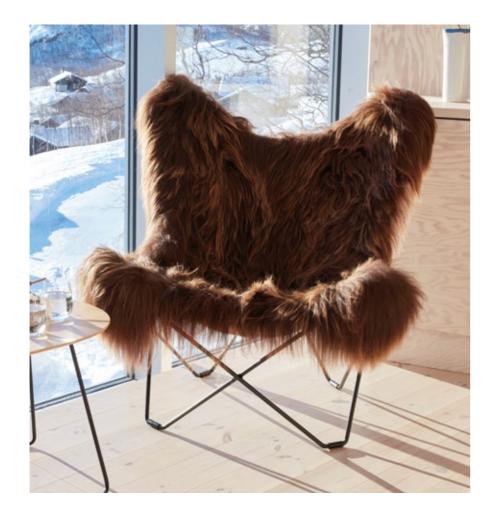

### **ICELAND MARIPOSA**

AUTHENTIC ICELANDIC SHEEPSKIN - ECOLOGICALLY TANNED, SOLID SWEDISH STEEL

ICELAND MARIPOSA/WILD BROWN FRAME: BLACK

- 9 -

ICELAND MARIPOSA/SHORN GREY, FRAME: BLACK

ICELAND FLYING GOOSE/SHORN GREY, FRAME: CHROME

### **ICELAND FLYING GOOSE**

AUTHENTIC ICELANDIC SHEEPSKIN - ECOLOGICALLY TANNED, SOLID SWEDISH STEEL

ICELAND FLYING GOOSE/SHORN GREY FRAME: CHROME

Shorn White Shorn Black Shorn Brown Shorn Grey Wild White Wild Black Wild Brown Wild Grey