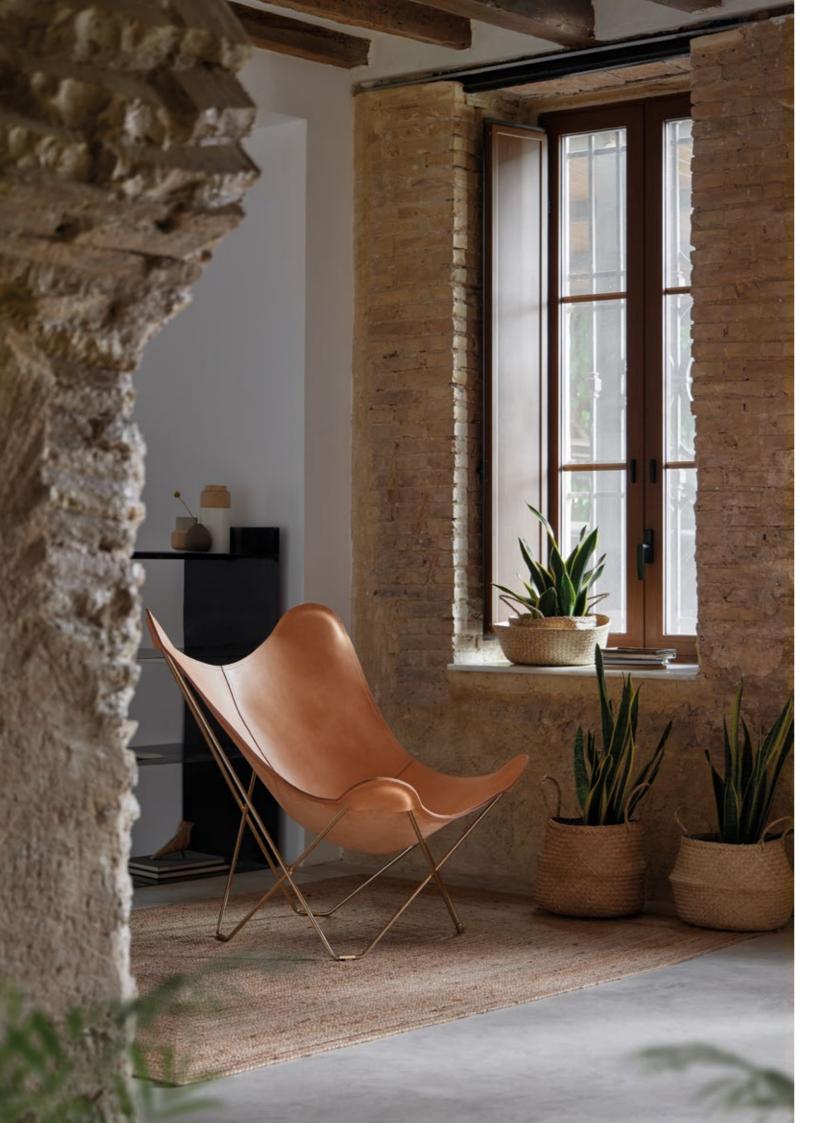

### PAMPA MARIPOSA

ITALIAN LEATHER 4MM VEGETABLE TANNED & 12 MM SOLID SWEDISH STEEL

PAMPA MARIPOSA/MONTANA **FRAME:** BLACK

PAMPA MARIPOSA/POLO, FRAME: BLACK

NATURE MEETS ART

- 4 -

PAMPA FLYING GOOSE/POLO, FRAME: BLACK