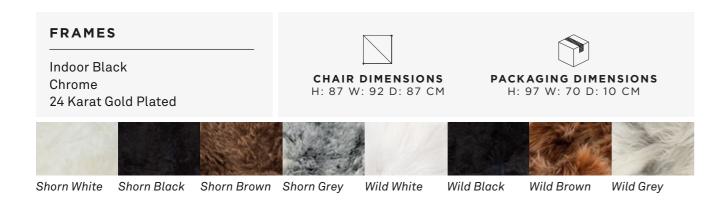

### **ICELAND FLYING GOOSE**

AUTHENTIC ICELANDIC SHEEPSKIN - ECOLOGICALLY TANNED, SOLID SWEDISH STEEL

ICELAND FLYING GOOSE/SHORN GREY FRAME: CHROME

Shorn White Shorn Black Shorn Brown Shorn Grey Wild White Wild Black Wild Brown Wild Grey