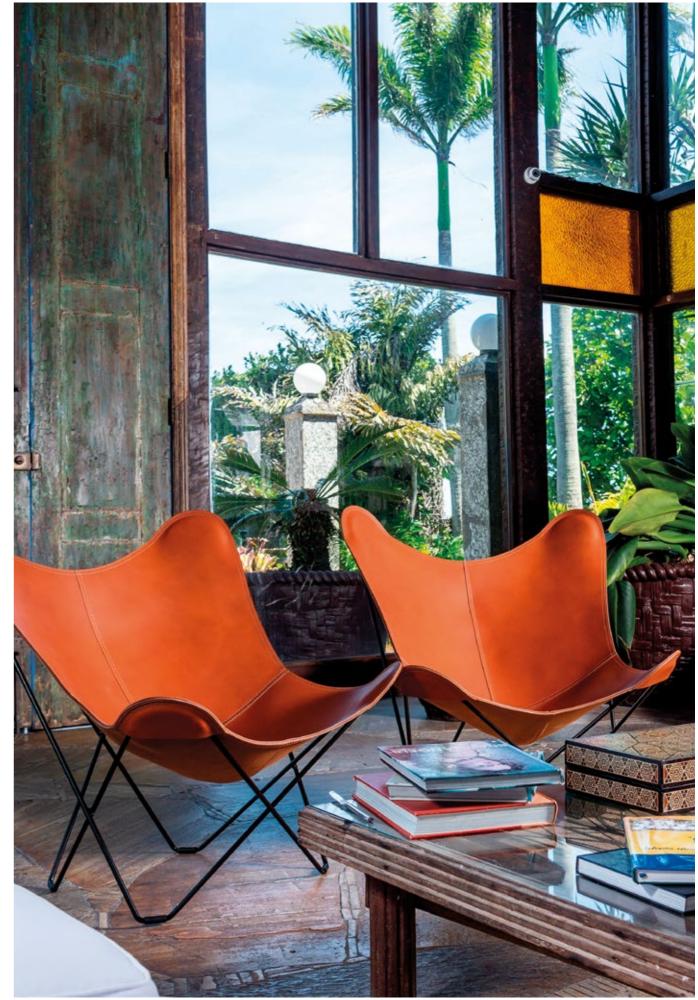

### PAMPA MARIPOSA

ITALIAN LEATHER 4MM VEGETABLE TANNED & 12 MM SOLID SWEDISH STEEL

PAMPA MARIPOSA/MONTANA **FRAME:** BLACK

PAMPA MARIPOSA/POLO, FRAME: BLACK

NATURE MEETS ART

- 4 -

PAMPA FLYING GOOSE/POLO, FRAME: BLACK