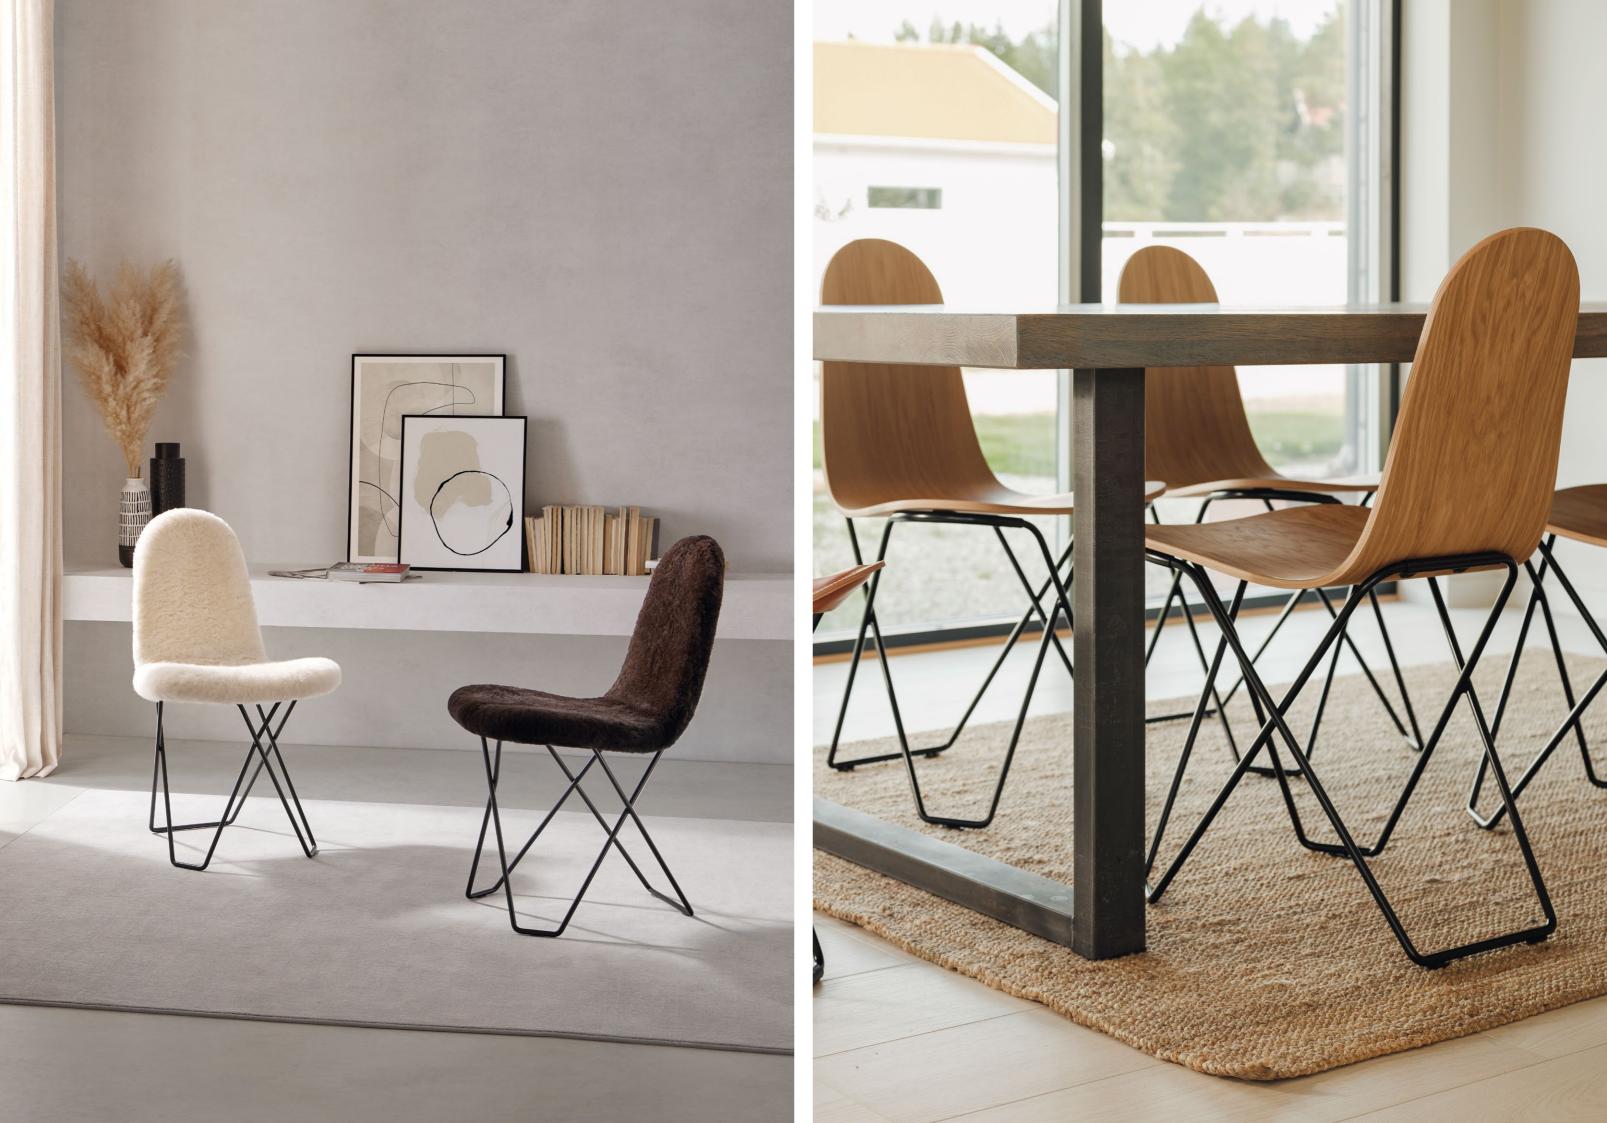

### **ICELANDIC SHEEPSKIN**

AUTHENTIC ICELANDIC SHEEPSKIN

ICELANDIC SHEEPSKIN WILD BLACK

PACKAGING DIMENSIONS H: 43 W: 29 D: 20 CM

# PAMPA FLYING GOOSE

ITALIAN LEATHER 4MM VEGETABLE TANNED & 12 MM SOLID SWEDISH STEEL

PAMPA FLYING GOOSE/POLO FRAME: BLACK