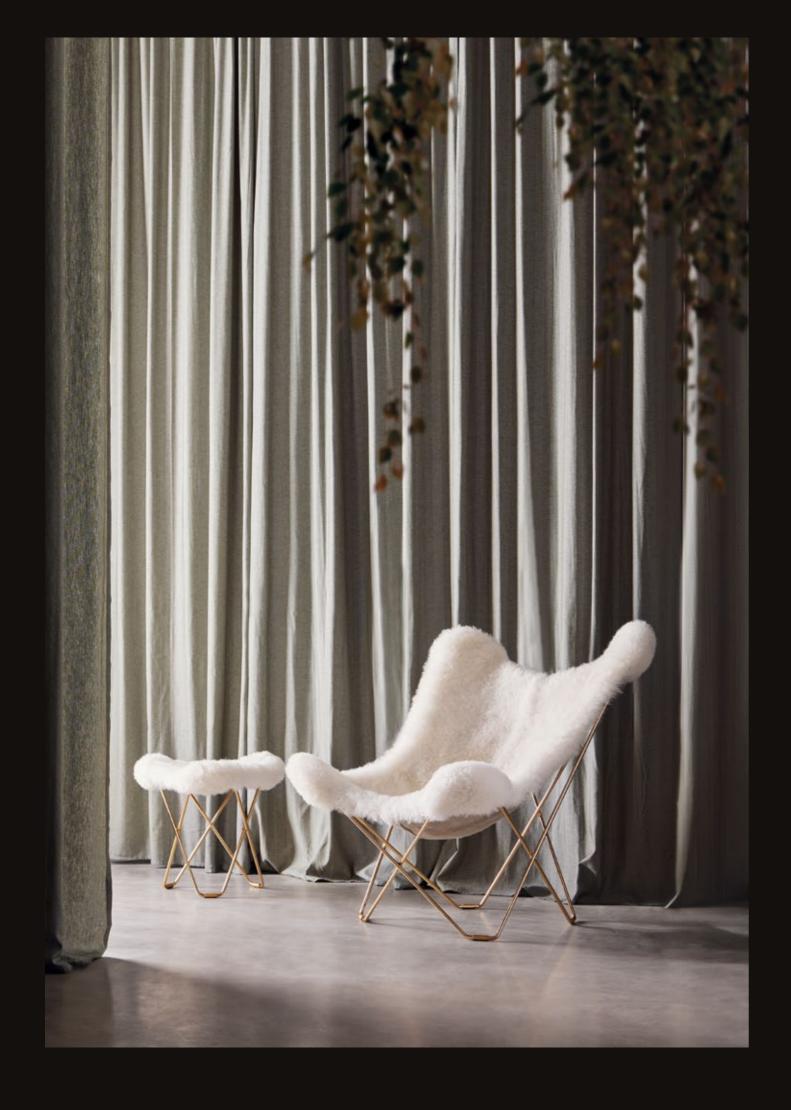

### **ICELAND MARIPOSA**

AUTHENTIC ICELANDIC SHEEPSKIN - ECOLOGICALLY TANNED, SOLID SWEDISH STEEL

ICELAND MARIPOSA/WILD BROWN FRAME: BLACK

- 9 -

ICELAND MARIPOSA/SHORN GREY, FRAME: BLACK

ICELAND FLYING GOOSE/SHORN GREY, FRAME: CHROME

### **ICELAND FLYING GOOSE**

AUTHENTIC ICELANDIC SHEEPSKIN - ECOLOGICALLY TANNED, SOLID SWEDISH STEEL

ICELAND FLYING GOOSE/SHORN GREY FRAME: CHROME

Shorn White Shorn Black Shorn Brown Shorn Grey Wild White Wild Black Wild Brown Wild Grey