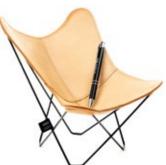

### PAMPA MARIPOSA

ITALIAN LEATHER 4MM VEGETABLE TANNED & 12 MM SOLID SWEDISH STEEL

PAMPA MARIPOSA/MONTANA **FRAME:** BLACK

PAMPA MARIPOSA/POLO, FRAME: BLACK

NATURE MEETS ART

- 4 -

PAMPA FLYING GOOSE/POLO, FRAME: BLACK