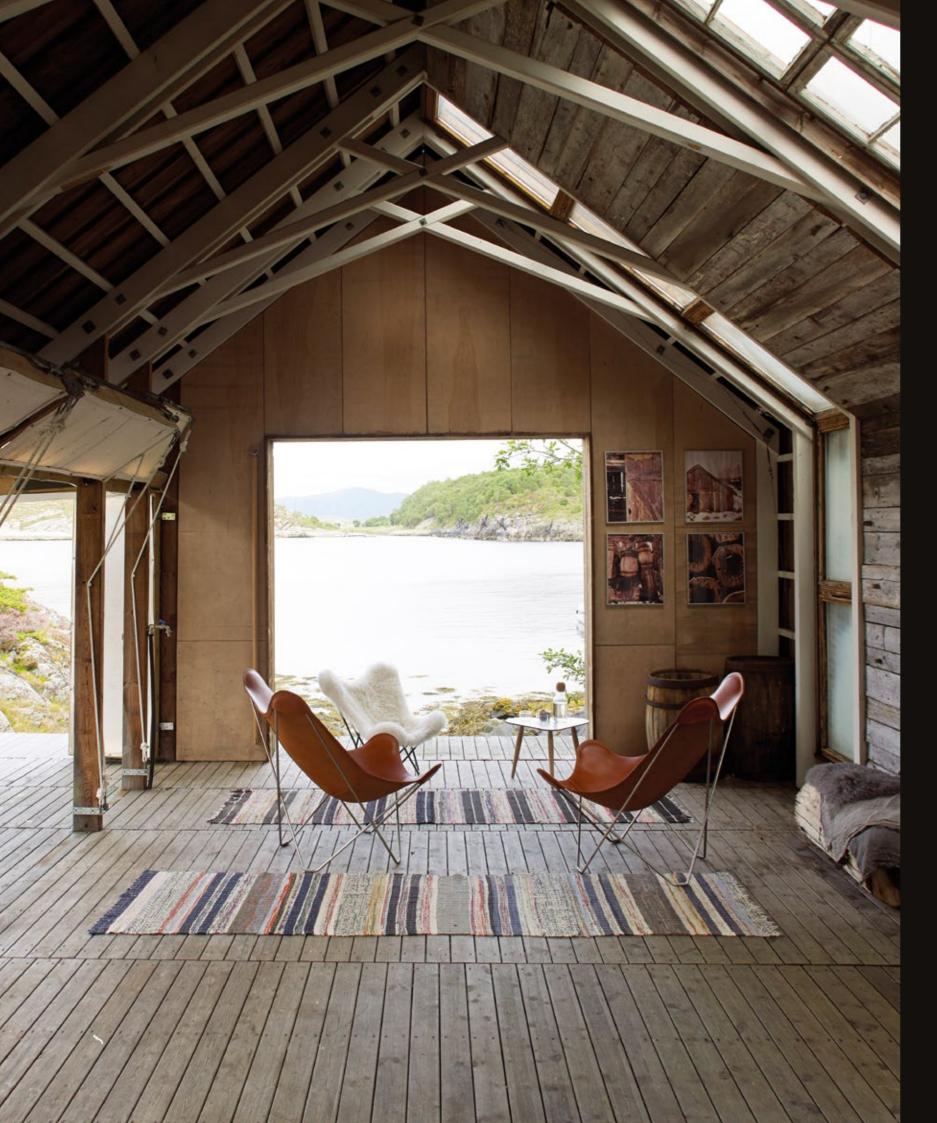

### **TABLES**

1938 was the year when one of the most iconic chairs in the world was born: The Butterfly Chair. Since then, there has been a desperate need of a convenient side table that perfectly matched the chair.

We designed two. One in an oval shape, inspired by the trendy shape back in 1938. The other in the classical round shape that is never outdated. Both are the ultimate side table for your CUERO Butterfly Chair. With the ideal shape and height that fit perfectly the size of the chair.