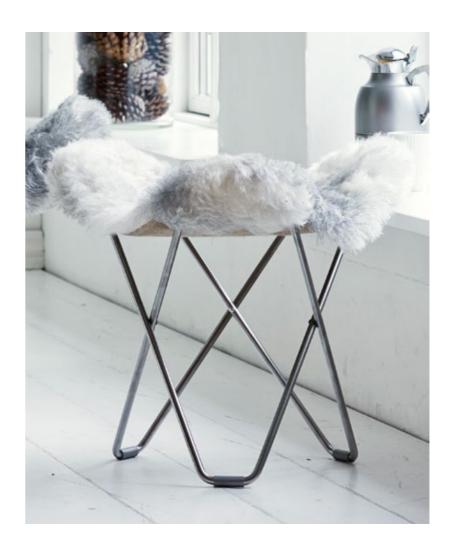

#### **JUPITER**

SWEDISH BIRCH & STEEL

JUPITER FRAME: BLACK

DIMENSIONS: H: 40 W: 40 D: 44 CM
PACKAGING DIMENSIONS: H: 50 W: 50 D: 20 CM

#### COLOR

Birch, frame: black

SIERRA BLACK LEATHER STRAP, FRAME: BLACK

NATURE MEETS ART NATURE MEETS ART - 31 -- 30 -

DREAM ENTRANCE