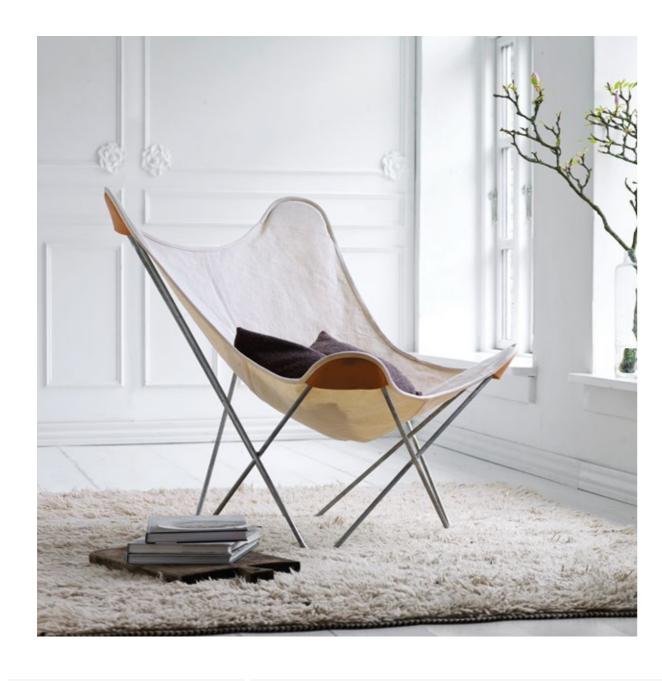

### **CANVAS MARIPOSA**

COTTON CANVAS & SWEDISH STEEL

CANVAS MARIPOSA/WHITE FRAME: BLACK