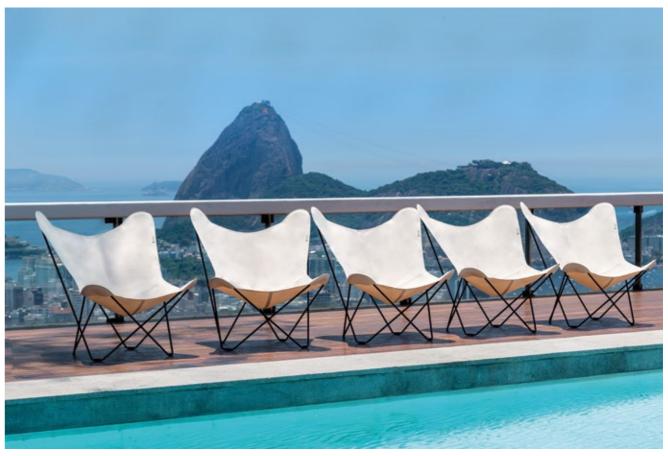

### PAMPA MARIPOSA

ITALIAN LEATHER 4MM VEGETABLE TANNED & 12 MM SOLID SWEDISH STEEL

PAMPA MARIPOSA/MONTANA **FRAME:** BLACK

PAMPA MARIPOSA/POLO, FRAME: BLACK

NATURE MEETS ART

- 4 -

PAMPA FLYING GOOSE/POLO, FRAME: BLACK