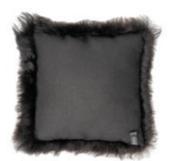

### PAMPA MARIPOSA

ITALIAN LEATHER 4MM VEGETABLE TANNED & 12 MM SOLID SWEDISH STEEL

PAMPA MARIPOSA/MONTANA **FRAME:** BLACK

PAMPA MARIPOSA/POLO, FRAME: BLACK

NATURE MEETS ART

- 4 -

PAMPA FLYING GOOSE/POLO, FRAME: BLACK