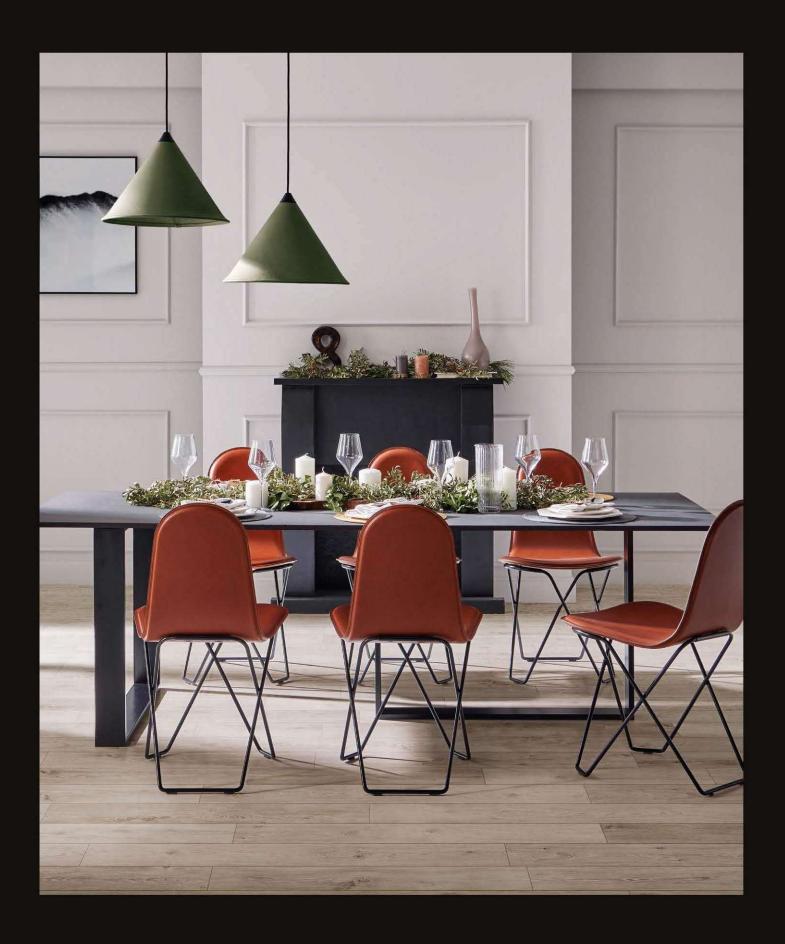

### PAMPA MARIPOSA

ITALIAN LEATHER 4MM VEGETABLE TANNED & 12 MM SOLID SWEDISH STEEL

PAMPA MARIPOSA/MONTANA **FRAME:** BLACK

PAMPA MARIPOSA/POLO, FRAME: BLACK

NATURE MEETS ART

- 4 -

PAMPA FLYING GOOSE/POLO, FRAME: BLACK

# PAMPA FLYING GOOSE

ITALIAN LEATHER 4MM VEGETABLE TANNED & 12 MM SOLID SWEDISH STEEL

PAMPA FLYING GOOSE/POLO FRAME: BLACK