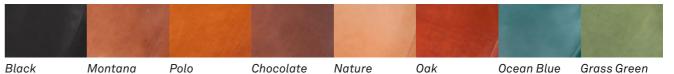

### LEATHER CONE NAMIBIA

LEATHER CONE LAMP. HANDMADE IN SWEDEN WITH ITALIAN LEATHER.

NAMIBIA/CHOCOLATE

LAMP DIMENSIONS

PACKAGING DIMENSIONS H: 20 W: 26 D: 26 CM

LAMP DIMENSIONS
D: 35

PACKAGING DIMENSIONS H: 27 W: 36 D: 36 CM

#### CONE COLOR

#### METAL CONE COLOR

Brass

A

Choose your own combination of lamp, metal cone and cord!

NATURE MEETS ART

LEATHER CONE NAMIBIA

NATURE MEETS ART

- 20 
- 21 -