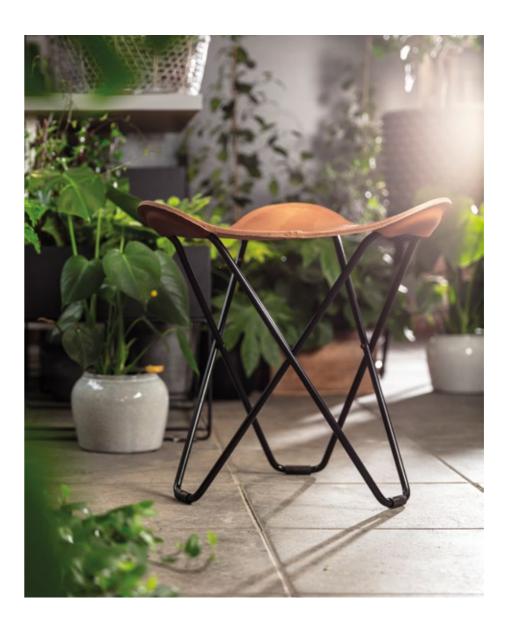

### PAMPA MARIPOSA

ITALIAN LEATHER 4MM VEGETABLE TANNED & 12 MM SOLID SWEDISH STEEL

PAMPA MARIPOSA/MONTANA **FRAME:** BLACK

PAMPA MARIPOSA/POLO, FRAME: BLACK

NATURE MEETS ART

- 4 -

PAMPA FLYING GOOSE/POLO, FRAME: BLACK