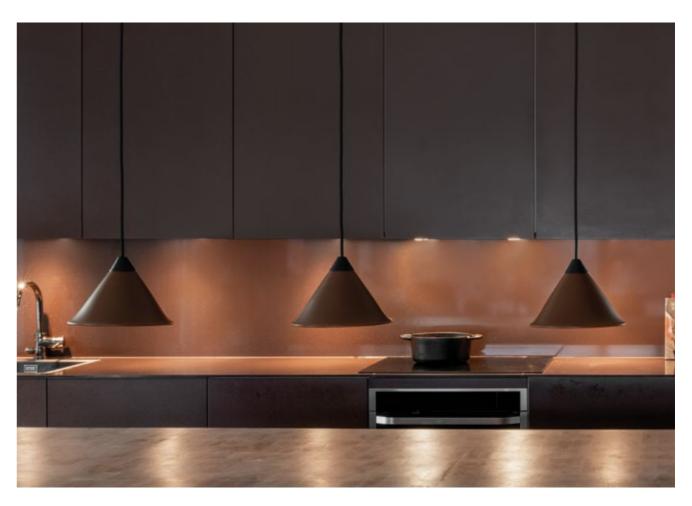

### LEATHER CONE NAMIBIA

LEATHER CONE LAMP. HANDMADE IN SWEDEN WITH ITALIAN LEATHER.

NAMIBIA/CHOCOLATE

LAMP DIMENSIONS

PACKAGING DIMENSIONS H: 20 W: 26 D: 26 CM

LAMP DIMENSIONS
D: 35

PACKAGING DIMENSIONS H: 27 W: 36 D: 36 CM

#### METAL CONE COLOR

Brass

A

Choose your own combination of lamp, metal cone and cord!

NATURE MEETS ART

LEATHER CONE NAMIBIA

NATURE MEETS ART

- 20 
- 21 -