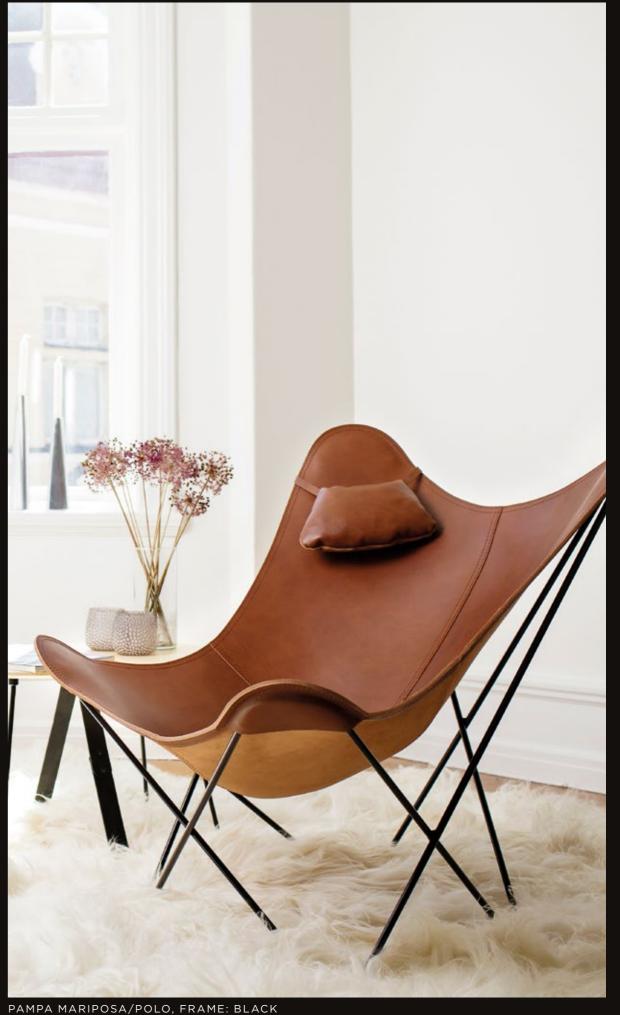

### PAMPA MARIPOSA

ITALIAN LEATHER 4MM VEGETABLE TANNED & 12 MM SOLID SWEDISH STEEL

PAMPA MARIPOSA/MONTANA **FRAME:** BLACK

PAMPA MARIPOSA/POLO, FRAME: BLACK

NATURE MEETS ART

- 4 -

PAMPA FLYING GOOSE/POLO, FRAME: BLACK