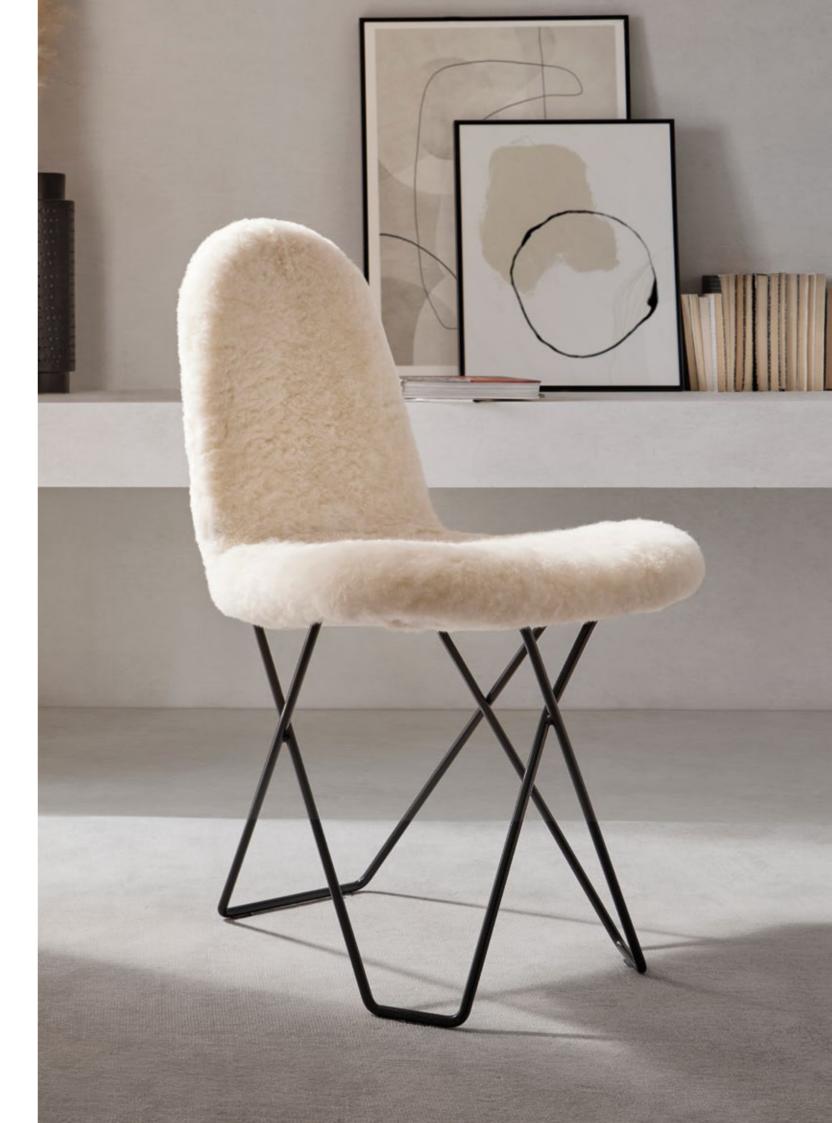

### **ICELAND MARIPOSA**

AUTHENTIC ICELANDIC SHEEPSKIN - ECOLOGICALLY TANNED, SOLID SWEDISH STEEL

ICELAND MARIPOSA/WILD BROWN FRAME: BLACK

- 9 -

ICELAND MARIPOSA/SHORN GREY, FRAME: BLACK

ICELAND FLYING GOOSE/SHORN GREY, FRAME: CHROME

### **ICELAND FLYING GOOSE**

AUTHENTIC ICELANDIC SHEEPSKIN - ECOLOGICALLY TANNED, SOLID SWEDISH STEEL

ICELAND FLYING GOOSE/SHORN GREY FRAME: CHROME

Shorn White Shorn Black Shorn Brown Shorn Grey Wild White Wild Black Wild Brown Wild Grey