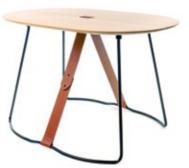

### **TABLES**

1938 was the year when one of the most iconic chairs in the world was born: The Butterfly Chair. Since then, there has been a desperate need of a convenient side table that perfectly matched the chair.

We designed two. One in an oval shape, inspired by the trendy shape back in 1938. The other in the classical round shape that is never outdated. Both are the ultimate side table for your CUERO Butterfly Chair. With the ideal shape and height that fit perfectly the size of the chair.