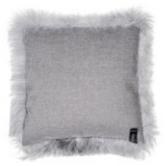

### ICELANDIC SHEEPSKIN ON THE FRONT AND FABRIC ON THE BACK

SHORN BLACK - FRONT

SHORN BLACK -BACK

WILD WHITE - FRONT

SHORN WHITE - FRONT

SHORN WHITE - BACK

WILD GREY - FRONT

SHORN GREY - FRONT

- 26 -

SHORN GREY - BACK

CUSHIONS DIMENSIONS
H: 35 W: 35 CM

INCLUDING THE FUR

H: 40 W: 40 CM

ICELAND CUSHIONS/SHORN WHITE & SHORN GREY

ICELANDIC SHEEPSKIN/WILD WHITE & PAMPA MARIPOSA/CHOCOLATE