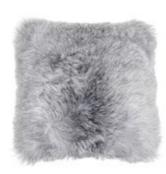

### **ICELANDIC SHEEPSKIN**

AUTHENTIC ICELANDIC SHEEPSKIN

ICELANDIC SHEEPSKIN WILD BLACK

PACKAGING DIMENSIONS H: 43 W: 29 D: 20 CM