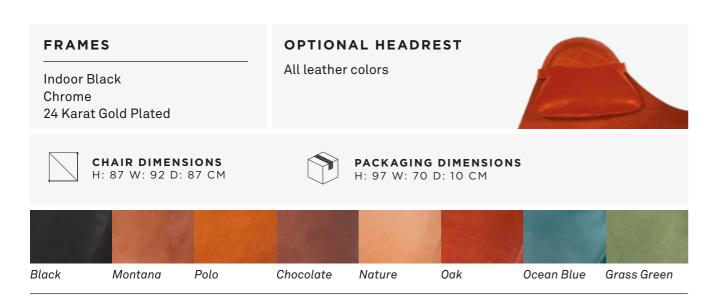

#### **FRAMES**

Indoor Black Chrome 24 Karat Gold Plated

- 13 -

SUNSHINE MARIPOSA/OYSTER, FRAME: CHROME

#### **FRAMES**

Indoor Black

Chrome

Outdoor Black

CHAIR DIMENSIONS H: 87 W: 92 D: 87 CM

#### PACKAGING DIMENSIONS H: 97 W: 70 D: 10 CM