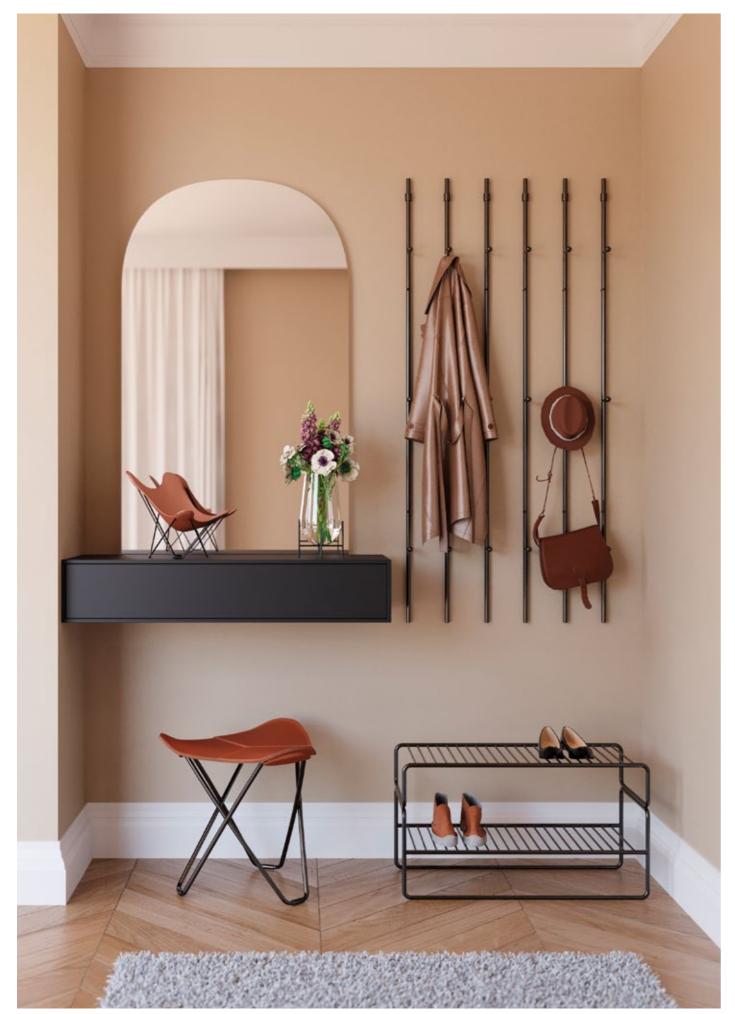

### **ACCESSORIES**

We have gathered some wonderful accessories that will make your home extra beautiful.

### **SHOE RACK**

MADE IN SWEDEN

FULLY WELDED

**DIMENSIONS:** H: 40 W: 71 D: 31.3 CM

#### **COAT RACK**

MADE IN SWEDEN

FULLY WELDED

DIMENSIONS: H: 120 CM

NATURE MEETS ART NATURE MEETS ART - 32 -- 33 -