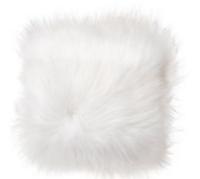

### ICELANDIC SHEEPSKIN ON THE FRONT AND FABRIC ON THE BACK

SHORN BLACK - FRONT

SHORN BLACK -BACK

WILD WHITE - FRONT

SHORN WHITE - FRONT

SHORN WHITE - BACK

WILD GREY - FRONT

SHORN GREY - FRONT

- 26 -

SHORN GREY - BACK

CUSHIONS DIMENSIONS
H: 35 W: 35 CM

INCLUDING THE FUR

H: 40 W: 40 CM

ICELAND CUSHIONS/SHORN WHITE & SHORN GREY

ICELANDIC SHEEPSKIN/WILD WHITE & PAMPA MARIPOSA/CHOCOLATE