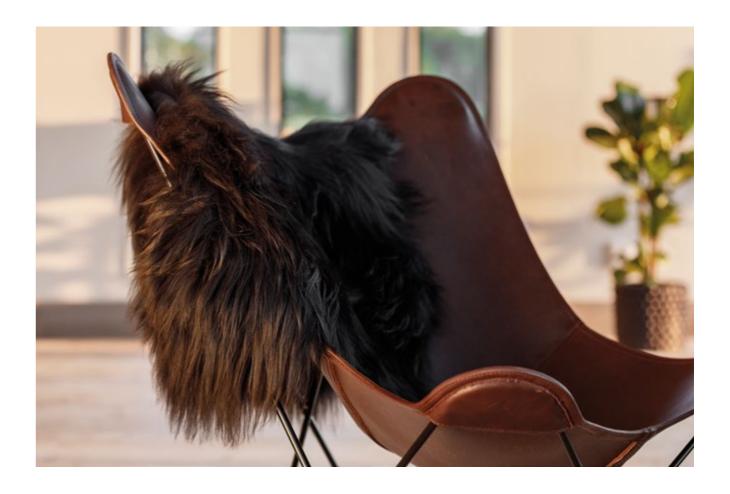

### **ICELANDIC SHEEPSKIN**

AUTHENTIC ICELANDIC SHEEPSKIN

ICELANDIC SHEEPSKIN WILD BLACK

PACKAGING DIMENSIONS H: 43 W: 29 D: 20 CM