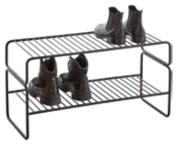

### **SHOE RACK**

MADE IN SWEDEN

FULLY WELDED

**DIMENSIONS:** H: 40 W: 71 D: 31.3 CM