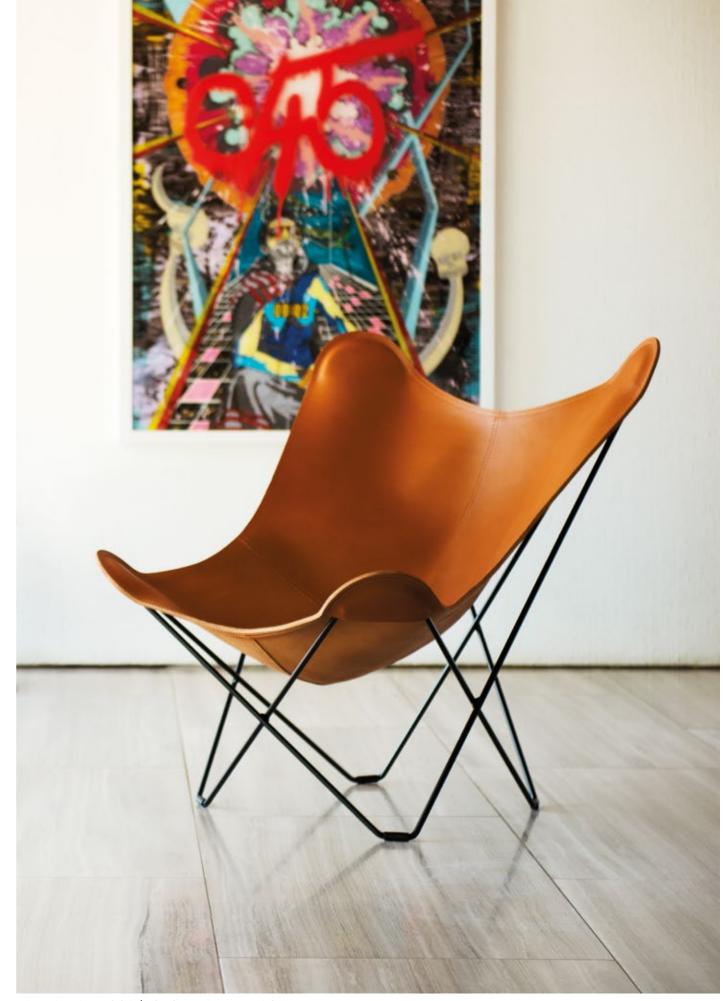

### PAMPA MARIPOSA

ITALIAN LEATHER 4MM VEGETABLE TANNED & 12 MM SOLID SWEDISH STEEL

PAMPA MARIPOSA/MONTANA **FRAME:** BLACK

PAMPA MARIPOSA/POLO, FRAME: BLACK

NATURE MEETS ART

- 4 -

PAMPA FLYING GOOSE/POLO, FRAME: BLACK