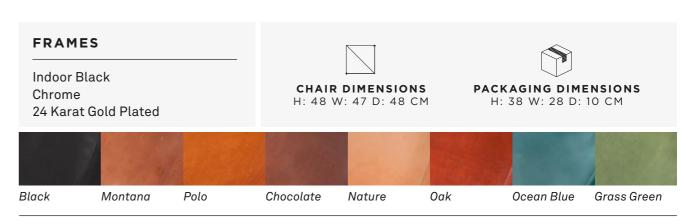

#### **FRAMES**

Indoor Black Chrome 24 Karat Gold Plated

- 13 -

SUNSHINE MARIPOSA/OYSTER, FRAME: CHROME