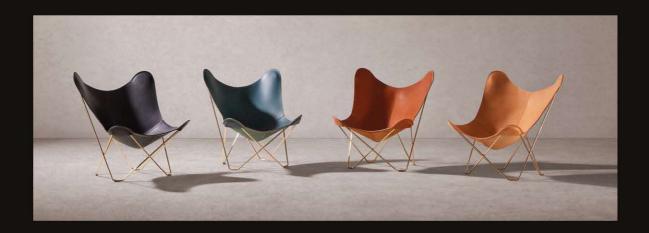

### PAMPA MARIPOSA

ITALIAN LEATHER 4MM VEGETABLE TANNED & 12 MM SOLID SWEDISH STEEL

PAMPA MARIPOSA/MONTANA **FRAME:** BLACK

PAMPA MARIPOSA/POLO, FRAME: BLACK

NATURE MEETS ART

- 4 -

PAMPA FLYING GOOSE/POLO, FRAME: BLACK