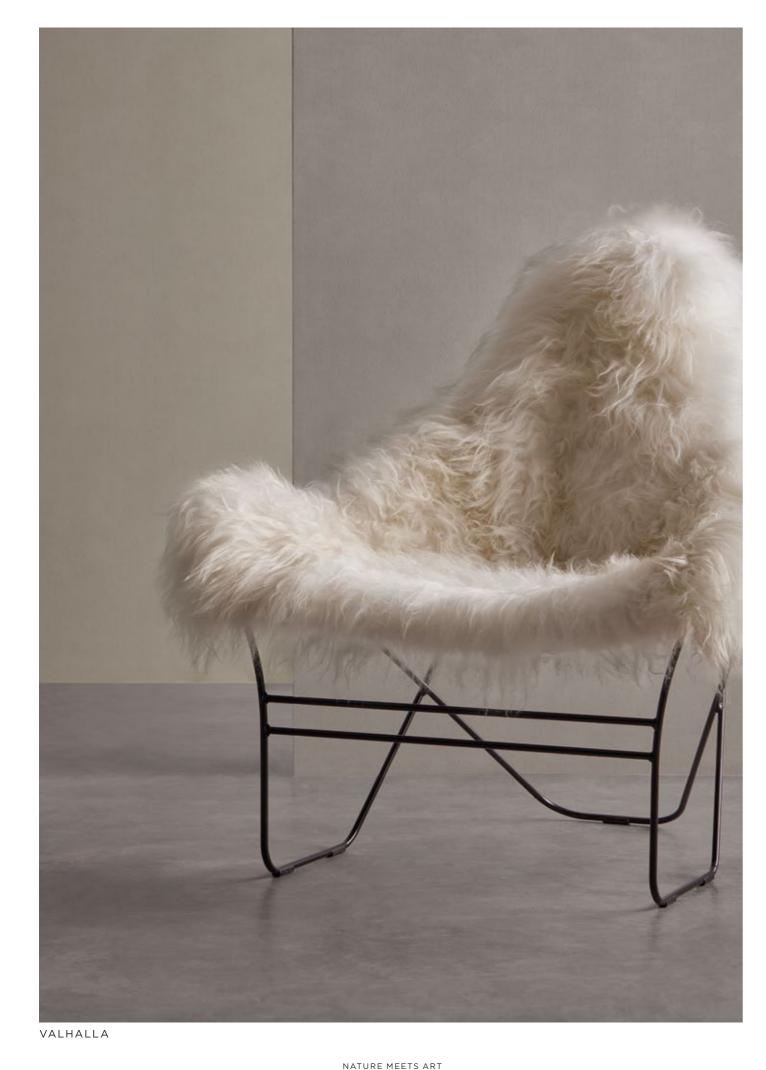

## **VALHALLA**

NEW

PAMPA MARIPOSA/POLO, FRAME: BLACK

ICELAND MARIPOSA/SHORN GREY & ICELAND FLYING GOOSE/SHORN GREY