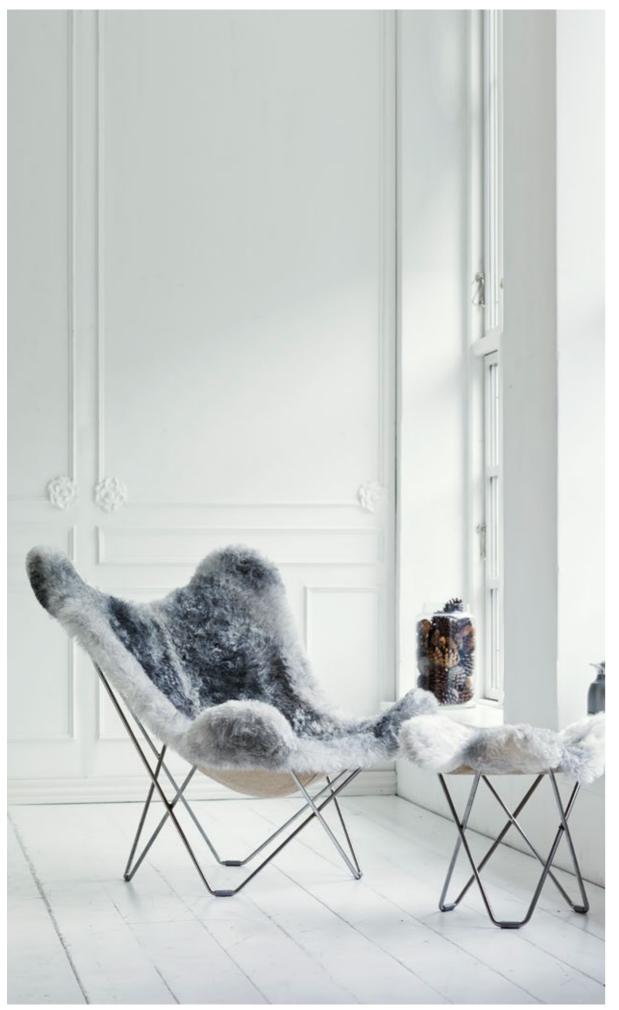

### **ICELAND MARIPOSA**

AUTHENTIC ICELANDIC SHEEPSKIN - ECOLOGICALLY TANNED, SOLID SWEDISH STEEL

ICELAND MARIPOSA/WILD BROWN FRAME: BLACK

- 9 -

ICELAND MARIPOSA/SHORN GREY, FRAME: BLACK

ICELAND FLYING GOOSE/SHORN GREY, FRAME: CHROME

### **ICELAND FLYING GOOSE**

AUTHENTIC ICELANDIC SHEEPSKIN - ECOLOGICALLY TANNED, SOLID SWEDISH STEEL

ICELAND FLYING GOOSE/SHORN GREY FRAME: CHROME

Shorn White Shorn Black Shorn Brown Shorn Grey Wild White Wild Black Wild Brown Wild Grey