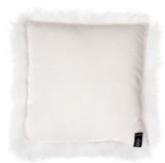

### ICELANDIC SHEEPSKIN ON THE FRONT AND FABRIC ON THE BACK

SHORN BLACK - FRONT

SHORN BLACK -BACK

WILD WHITE - FRONT

SHORN WHITE - FRONT

SHORN WHITE - BACK

WILD GREY - FRONT

SHORN GREY - FRONT

- 26 -

SHORN GREY - BACK

CUSHIONS DIMENSIONS
H: 35 W: 35 CM

INCLUDING THE FUR

H: 40 W: 40 CM

ICELAND CUSHIONS/SHORN WHITE & SHORN GREY

ICELANDIC SHEEPSKIN/WILD WHITE & PAMPA MARIPOSA/CHOCOLATE