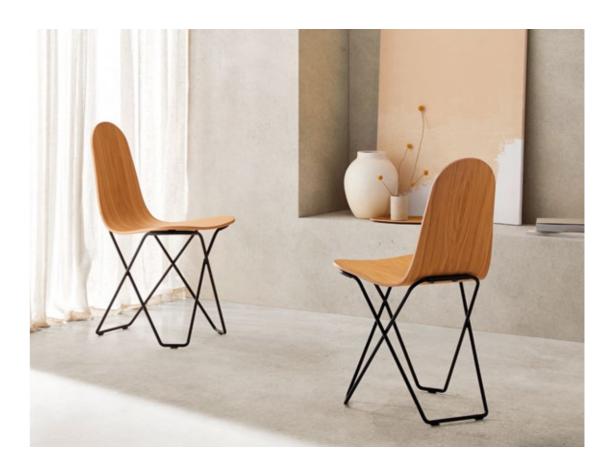

### **CACTUS**

HIGH QUALITY SEAT PANEL WITH 12 MM SOLID, FULL WELDED STEEL.

CACTUS OAK & POP

### **CACTUS MODELS**

Cactus Oak

Cactus Pop Cactus Sheepskin

Cactus Textile