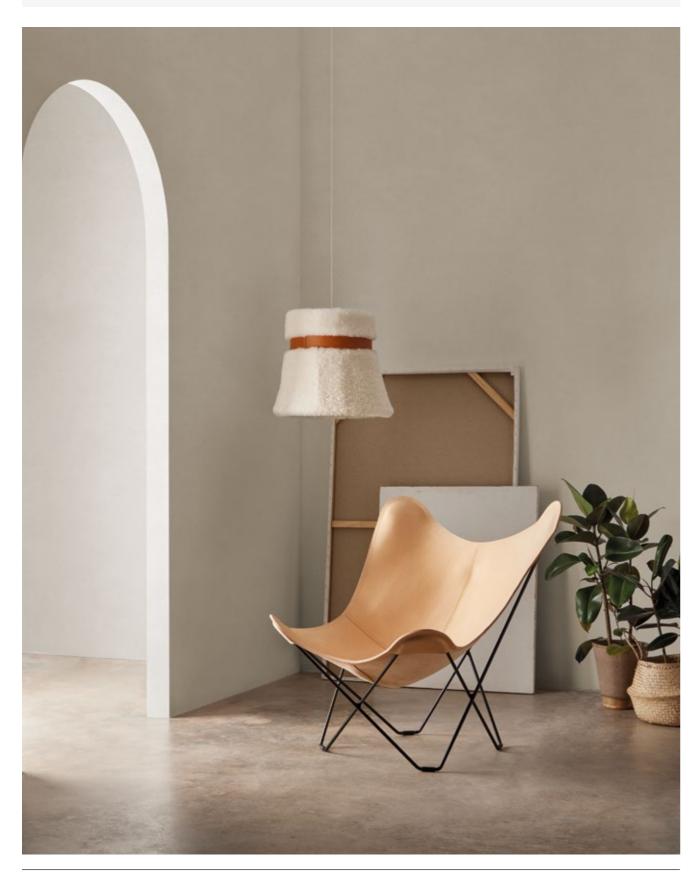

### PAMPA MARIPOSA

ITALIAN LEATHER 4MM VEGETABLE TANNED & 12 MM SOLID SWEDISH STEEL

PAMPA MARIPOSA/MONTANA **FRAME:** BLACK

PAMPA MARIPOSA/POLO, FRAME: BLACK

NATURE MEETS ART

- 4 -

PAMPA FLYING GOOSE/POLO, FRAME: BLACK

# PAMPA FLYING GOOSE

ITALIAN LEATHER 4MM VEGETABLE TANNED & 12 MM SOLID SWEDISH STEEL

PAMPA FLYING GOOSE/POLO FRAME: BLACK