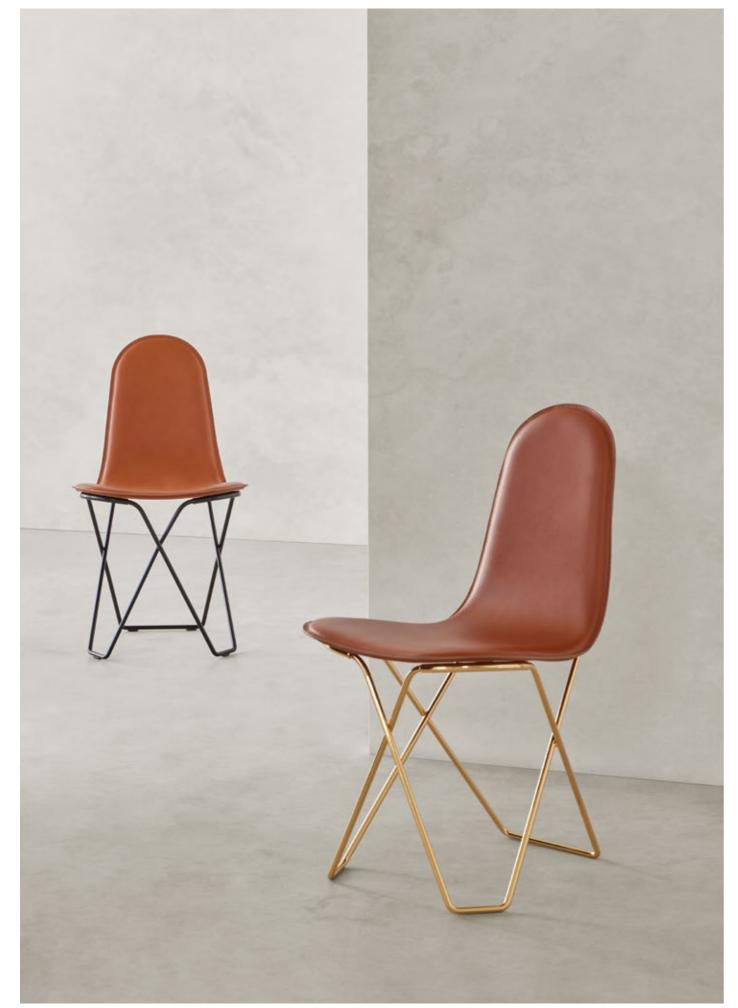

### **CACTUS**

HIGH QUALITY SEAT PANEL WITH 12 MM SOLID, FULL WELDED STEEL.

CACTUS OAK & POP

### **CACTUS MODELS**

Cactus Oak

Cactus Pop Cactus Sheepskin

Cactus Textile

#### **FRAMES**

Indoor Black 24 Karat Gold Plated

CHAIR DIMENSIONS H:90 W:50 D:67 CM

PACKAGING DIMENSIONS H:50 W:50 D:50 CM

**CACTUS POP AVAILABLE IN** ALL CLASSIC **RAL COLOURS**  **CACTUS TEXTILE COLOURS** 

Ivory

Beige

Shorn White Shorn Black Shorn Brown Shorn Grey Wild White

Wild Black Wild Brown Wild Grey

CACTUS LEATHER, GOLD FRAME