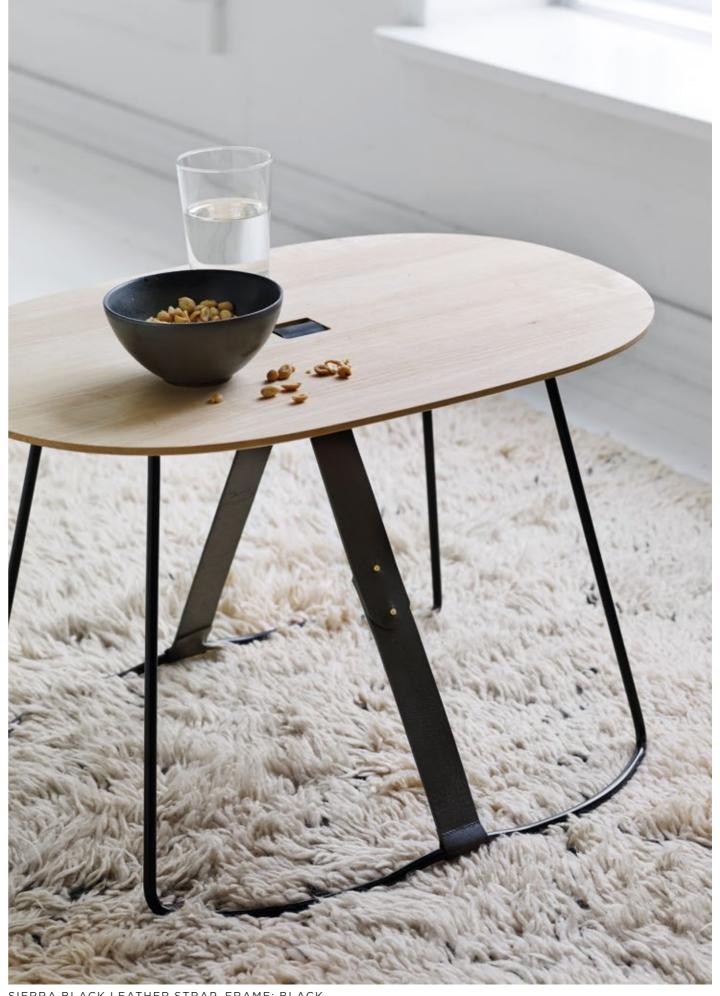

#### **SIERRA**

ASH, ITALIAN LEATHER 4MM & SWEDISH STEEL

SIERRA/POLO FRAME: BLACK

**DIMENSIONS:** H: 66 W: 46 D: 44 CM PACKAGING DIMENSIONS: H: 71 W: 50 D: 10 CM

#### COLOR

Ash, black leather strap, frame: black Ash, polo leather strap, frame: black