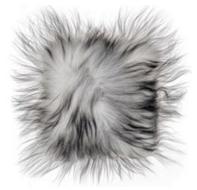

### **ICELAND MARIPOSA**

AUTHENTIC ICELANDIC SHEEPSKIN - ECOLOGICALLY TANNED, SOLID SWEDISH STEEL

ICELAND MARIPOSA/WILD BROWN FRAME: BLACK

- 9 -

ICELAND MARIPOSA/SHORN GREY, FRAME: BLACK

ICELAND FLYING GOOSE/SHORN GREY, FRAME: CHROME

### **ICELAND FLYING GOOSE**

AUTHENTIC ICELANDIC SHEEPSKIN - ECOLOGICALLY TANNED, SOLID SWEDISH STEEL

ICELAND FLYING GOOSE/SHORN GREY FRAME: CHROME

Shorn White Shorn Black Shorn Brown Shorn Grey Wild White Wild Black Wild Brown Wild Grey