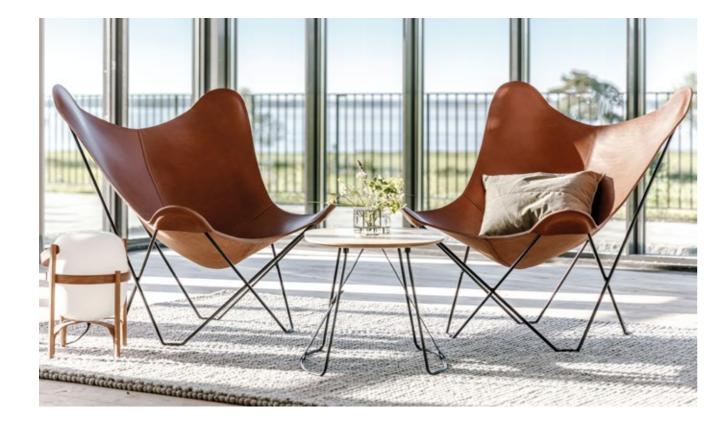

### PAMPA MARIPOSA

ITALIAN LEATHER 4MM VEGETABLE TANNED & 12 MM SOLID SWEDISH STEEL

PAMPA MARIPOSA/MONTANA **FRAME:** BLACK

PAMPA MARIPOSA/POLO, FRAME: BLACK

NATURE MEETS ART

- 4 -

PAMPA FLYING GOOSE/POLO, FRAME: BLACK

# PAMPA FLYING GOOSE

ITALIAN LEATHER 4MM VEGETABLE TANNED & 12 MM SOLID SWEDISH STEEL

PAMPA FLYING GOOSE/POLO FRAME: BLACK