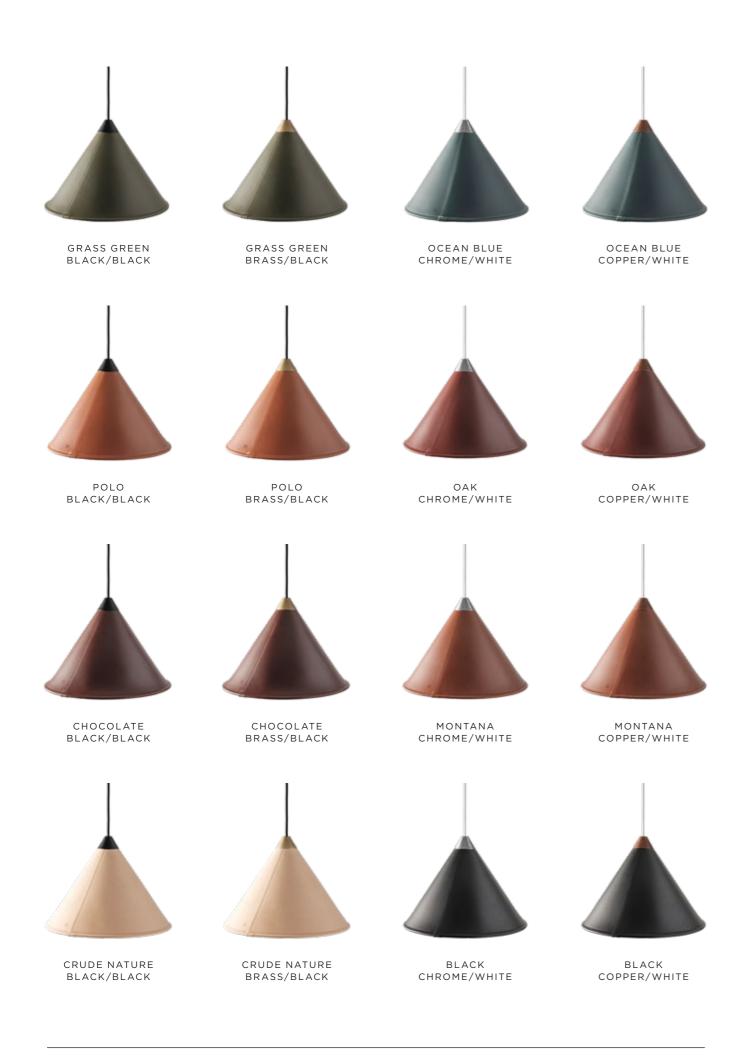

### LEATHER CONE NAMIBIA

LEATHER CONE LAMP. HANDMADE IN SWEDEN WITH ITALIAN LEATHER.

NAMIBIA/CHOCOLATE

LAMP DIMENSIONS

PACKAGING DIMENSIONS H: 20 W: 26 D: 26 CM

LAMP DIMENSIONS
D: 35

PACKAGING DIMENSIONS H: 27 W: 36 D: 36 CM

#### CONE COLOR

#### METAL CONE COLOR

Brass

A

Choose your own combination of lamp, metal cone and cord!

NATURE MEETS ART

LEATHER CONE NAMIBIA

NATURE MEETS ART

- 20 
- 21 -