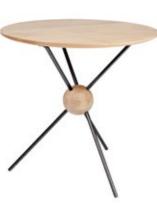

#### **JUPITER**

SWEDISH BIRCH & STEEL

JUPITER FRAME: BLACK

DIMENSIONS: H: 40 W: 40 D: 44 CM
PACKAGING DIMENSIONS: H: 50 W: 50 D: 20 CM

#### COLOR

Birch, frame: black

SIERRA BLACK LEATHER STRAP, FRAME: BLACK

NATURE MEETS ART NATURE MEETS ART - 31 -- 30 -

DREAM ENTRANCE