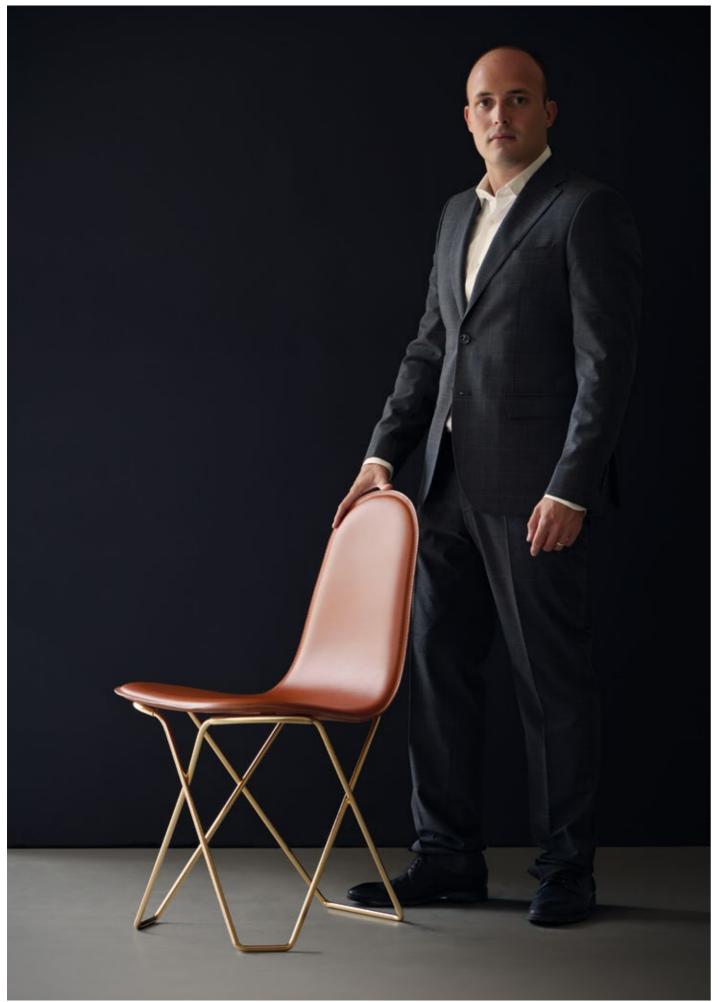

# 2ND GENERATION FAMILY BUSINESS

### PAMPA MARIPOSA

ITALIAN LEATHER 4MM VEGETABLE TANNED & 12 MM SOLID SWEDISH STEEL

PAMPA MARIPOSA/MONTANA **FRAME:** BLACK

PAMPA MARIPOSA/POLO, FRAME: BLACK

NATURE MEETS ART

- 4 -

PAMPA FLYING GOOSE/POLO, FRAME: BLACK