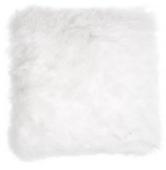

### ICELANDIC SHEEPSKIN ON THE FRONT AND FABRIC ON THE BACK

SHORN BLACK - FRONT

SHORN BLACK -BACK

WILD WHITE - FRONT

SHORN WHITE - FRONT

SHORN WHITE - BACK

WILD GREY - FRONT

SHORN GREY - FRONT

- 26 -

SHORN GREY - BACK

CUSHIONS DIMENSIONS
H: 35 W: 35 CM

INCLUDING THE FUR

H: 40 W: 40 CM

ICELAND CUSHIONS/SHORN WHITE & SHORN GREY

ICELANDIC SHEEPSKIN/WILD WHITE & PAMPA MARIPOSA/CHOCOLATE